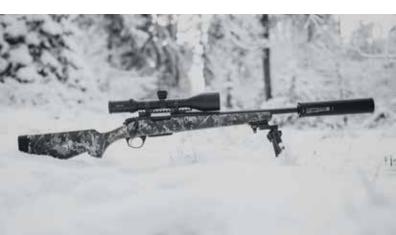

FOR THE HUNTER WHO WANTS A HIGH-QUALITY SINGLE SHOT RIFLE, THE BA13 TAKE DOWN IS THE IDEAL CHOICE. OUR BA13 TAKE DOWN RANGE IS A POPULAR CHOICE FOR MOUNTAIN HUNTING. ITS EXCELLENT MANEU-VERABILITY AND PRECISION MAKE THE BA13 TD SINGLE SHOOT RIFLE AN OPTIMAL PERFORMANCE FOR A STALKING RIFLE.

#### FEATURES

**BERGARA ACTION** 

- 100% Ambidextrous stock
- CrushZone® recoil pad
- Equipped with a weaver-style rail
- Reversible cocking spur
- Trigger guard actuated breech system

**BERGARA BARREL** 

- Fluted Bergara Barrel
- Matte Blued / Elite Moss Cerakote<sup>®</sup>
- 4140 CrMo blued steel or 410 AISI stainless steel

**SAFETY MECHANISMS** • Compact Synthetic design or Thumbhole stock in black color, Strata camo or green colour