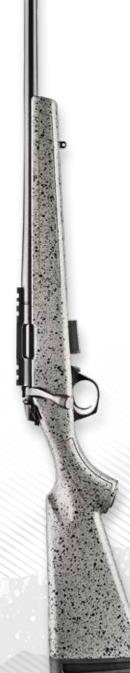

# **MOUNTAIN 2.0**

#### WEIGHT

starting at sub-MOA 2.8 kg (6.2 lbs)

Guaranteed

**ACCURACY** 

#### BARREL

410 stainless steel 56 cm (22") - 61 cm (24") barrel lengths

#### **FINISH**

Tactical Gray Cerakote®

#### STOCK

AG Composite 100% carbon fiber

#### MAGAZINE

Hinged Floor Plate

CALIBERS

6.5 PRC | .308 WIN | .270 WIN | .300 WIN MAG

THE B-14 WILDERNESS SERIES® EMBODY PURE PERFORMANCE. REAL-WORLD FEATURE SETS LIKE FLUTED BOLTS, SPECIALIZED COATINGS, AND STOCK OPTIONS THAT CAN WITHSTAND THE RUGGED AND UNFORGIVING WILDERNESS, WHILE BLENDING IN TO THOSE VERY SAME ELEMENTS. THIS SERIES IS FOR THE BACK COUNTRY, TO MATCH EVERY STRIDE YOU TAKE OFF THE BEATEN TRAIL.