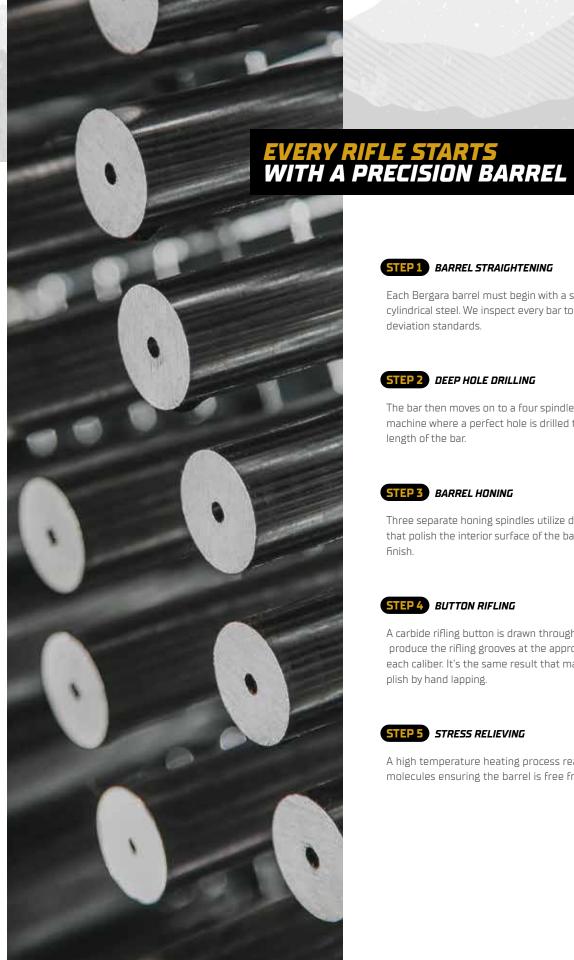

# MADE IN OUR FACILITIES

## STEP 1 BARREL STRAIGHTENING

Each Bergara barrel must begin with a straight bar of cylindrical steel. We inspect every bar to ensure it meets our deviation standards.

#### STEP 2 DEEP HOLE DRILLING

The bar then moves on to a four spindle deep hole drilling machine where a perfect hole is drilled through the entire length of the bar.

## STEP 3 BARREL HONING

Three separate honing spindles utilize diamond tipped bits that polish the interior surface of the barrel to a mirror-like finish.

#### STEP 4 BUTTON RIFLING

A carbide rifling button is drawn through the barrel to produce the rifling grooves at the appropriate twist rate for each caliber. It's the same result that many gunsmiths accomplish by hand lapping.

#### STEP 5 STRESS RELIEVING

A high temperature heating process realigns the steel molecules ensuring the barrel is free from any stress.