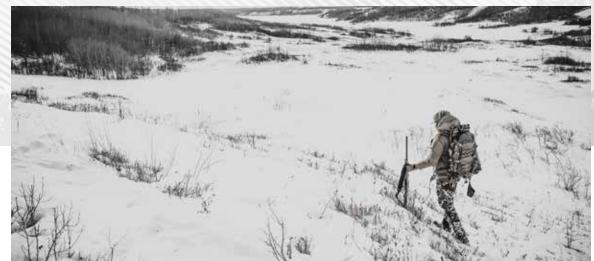

## LEWIS MACFARLANE // BMR CARBON

## UNITED KINGDOM SQUIRREL

With the colder winter days here, the squirrels are foraging for winter stores. This is one of the best times of year to garner their interest in the squirrel feeders.

I generally top them off with a variety of nuts and maize mix, overlooked by a popup blind some 50 yards away. These are a great bit of kit to stay comfortable and hidden from the squirrels.

Once they get used to the food source and the blind, which is set up a day or two before, all I need do is slip into the blind before first light, load up the BMR, sip some coffee and wait patiently for the squirrels to arrive.