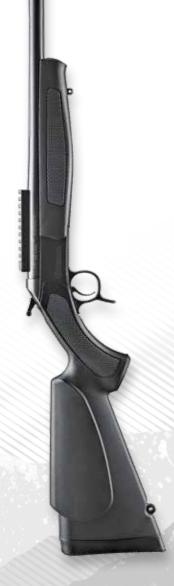

#### **BERGARA PREMIER ACTION** • Premium stainless steel with Cerakote® finish • 2 locking lugs located on the front of the bolt head • Separate "floating" bolt head assures contact with lug abutments · Cone-shaped bolt nose assures smooth feeding Sliding plate extractor • All new models feature a dual ejector • 1-piece stainless steel bolt body with threaded-in bolt handle • 90° bolt throw angle • Bolt shroud is bayonet style allowing access to the firing pin assembly. Simply twist the bolt shroud and the entire firing assembly can be removed without **BERGARA BARREL** • Made from premium carbon fiber or stainless steel Carbon fiber or Cerakote<sup>®</sup> finish • Guaranteed to produce sub-MOA groups at 100 yards using quality factory ammunition TRIGGER • Externally adjustable TriggerTech® triggers and Frictionless Release Technology™ as standard equipment SAFETY MECHANISMS • The 2-position safety is part of the trigger assembly. It allows the rifle to be unloaded while in the safe position

Non-rotating gas shield behind the bolt head protects the shooter from gas

and debris in the event of a case or primer rupture