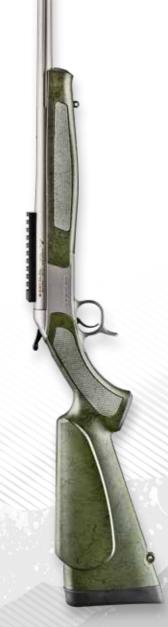

# PREMIER SERIES

BUILT BY HAND AND PAIRED WITH OUR WORLD-RENOWNED BARRELS, THE PREMIER SERIES PROVIDES NEAR CUSTOM PERFORMANCE AT PRICES THAT ARE AFFORDABLE TO SERIOUS SHOOTERS. ONLY THE BEST COMPONENTS AND FINEST CRAFTSMEN CAN BE USED TO CREATE A RIFLE LINE THIS RELIABLE AND ACCURATE.

#### **BERGARA PREMIER ACTION** • Premium stainless steel with Cerakote® finish • 2 locking lugs located on the front of the bolt head • Separate "floating" bolt head assures contact with lug abutments · Cone-shaped bolt nose assures smooth feeding Sliding plate extractor • All new models feature a dual ejector • 1-piece stainless steel bolt body with threaded-in bolt handle • 90° bolt throw angle • Bolt shroud is bayonet style allowing access to the firing pin assembly. Simply twist the bolt shroud and the entire firing assembly can be removed without **BERGARA BARREL** • Made from premium carbon fiber or stainless steel Carbon fiber or Cerakote<sup>®</sup> finish • Guaranteed to produce sub-MOA groups at 100 yards using quality factory ammunition TRIGGER • Externally adjustable TriggerTech® triggers and Frictionless Release Technology™ as standard equipment SAFETY MECHANISMS • The 2-position safety is part of the trigger assembly. It allows the rifle to be unloaded while in the safe position