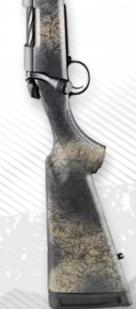

#### MAGAZINE

Hinged Floor Plate

CALIBERS

6.5 PRC | .308 WIN | .270 WIN | .300 WIN MAG

THE B-14 WILDERNESS SERIES® EMBODY PURE PERFORMANCE. REAL-WORLD FEATURE SETS LIKE FLUTED BOLTS, SPECIALIZED COATINGS, AND STOCK OPTIONS THAT CAN WITHSTAND THE RUGGED AND UNFORGIVING WILDERNESS, WHILE BLENDING IN TO THOSE VERY SAME ELEMENTS. THIS SERIES IS FOR THE BACK COUNTRY, TO MATCH EVERY STRIDE YOU TAKE OFF THE BEATEN TRAIL.

#### BERGARA B-14 ACTION • Spring-loaded ejector

- Side-mounted bolt stop
- Fluted, 4140 CrMo steel, one piece bolt body
- 90° bolt throw angle
- Cone-shaped bolt nose ejector assures smooth feeding
- Sliding plate extractor
- · Hinged floor plate or detachable magazine
- Sniper Grey Cerakote®

#### **BERGARA BARREL**

- Made from 4140 CrMo steel
- Sniper Grey Cerakote<sup>®</sup>
- Sub MOA accuracy guarantee

#### TRIGGER

Adjustable Bergara Performance Trigger

**SAFETY MECHANISMS** • The two position safety is part of the trigger assembly. It allows the rifle to be unloaded while in the safe position.

STOCK

• Bergara's hand-painted camouflage