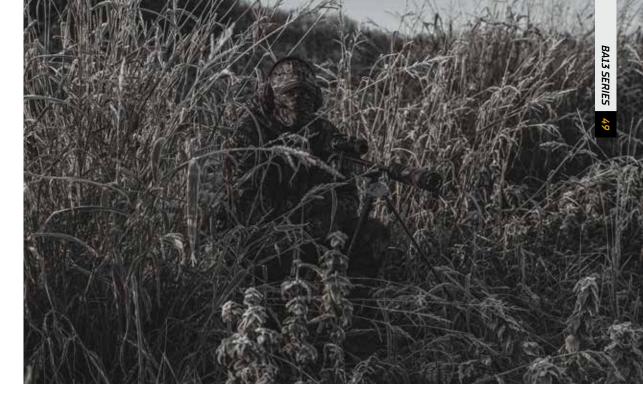

# SPOTLIGHT

## AL LOUANGKETH // BA13 THUMBHOLE

## BLACK FOREST, GERMANY BOAR

The morning sun was slowly evaporating the moisture from the ground, creating a foggy mist that was getting thick around me, suddenly I heard some twigs snapping in the thick pine groves.

The cautious snapping of the twigs tells me it was moving to a small clearing. I gently picked up my BA13 and eased to a comfortable shooting position. Suddenly, I noticed a dark shadow appearing out of the thick pine. There he is! One of the biggest boars I've ever seen in my forest coming out into the clearing thirty meters away!

I pulled the hammer back on my BA13. Just as he stopped, he dropped when the hammer fell. The Black Forest beast laid still at my feet.