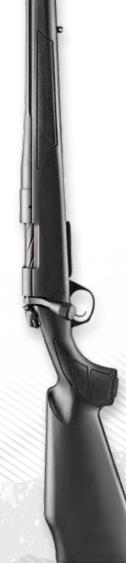

#### MAGAZINE

Hinged Floor Plate

CALIBERS

6.5 PRC | .308 WIN | .270 WIN | .300 WIN MAG

THE B-14 WILDERNESS SERIES® EMBODY PURE PERFORMANCE. REAL-WORLD FEATURE SETS LIKE FLUTED BOLTS, SPECIALIZED COATINGS, AND STOCK OPTIONS THAT CAN WITHSTAND THE RUGGED AND UNFORGIVING WILDERNESS, WHILE BLENDING IN TO THOSE VERY SAME ELEMENTS. THIS SERIES IS FOR THE BACK COUNTRY, TO MATCH EVERY STRIDE YOU TAKE OFF THE BEATEN TRAIL.

#### BERGARA B-14 ACTION • Spring-loaded ejector

- Side-mounted bolt stop
- Fluted, 4140 CrMo steel, one piece bolt body
- 90° bolt throw angle
- Cone-shaped bolt nose ejector assures smooth feeding
- Sliding plate extractor
- · Hinged floor plate or detachable magazine
- Sniper Grey Cerakote®

#### **BERGARA BARREL**

- Made from 4140 CrMo steel
- Sniper Grey Cerakote<sup>®</sup>
- Sub MOA accuracy guarantee

#### TRIGGER

Adjustable Bergara Performance Trigger

**SAFETY MECHANISMS** • The two position safety is part of the trigger assembly. It allows the rifle to be unloaded while in the safe position.

STOCK

• Bergara's hand-painted camouflage