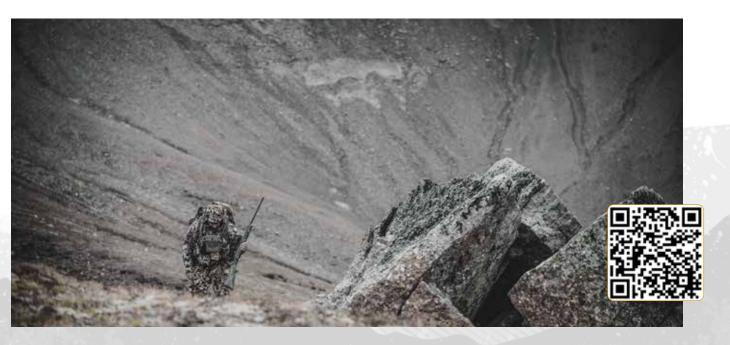

# JOE EDLINGTON // MOUNTAIN 2.0

In New Zealand we have wilderness that is true to its name, it's wild, it's tough, and it's unforgiving on your physical wellbeing and the gear you decide to bring with you.

I spend over 6 months of the year hunting in the most wild and remote areas. I search for a wide variety of 'bucket list' game species that are high on the list for many hunters worldwide.

I bring my Bergara Mountain 2.0 on these expeditions. It's ultra-lightweight design and attention to detail for its build quality and components are what make this rifle 'my choice' for the big wilderness hunts I do.

Correct gear choice is paramount for these types of hunts. I have complete faith in the Mountain 2.0 performing for me when I need it most.