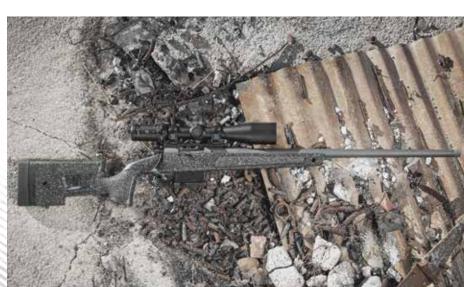

#### MAGAZINE

Hinged Floor Plate

CALIBERS

6.5 PRC | .308 WIN | .270 WIN | .300 WIN MAG

THE B-14 WILDERNESS SERIES® EMBODY PURE PERFORMANCE. REAL-WORLD FEATURE SETS LIKE FLUTED BOLTS, SPECIALIZED COATINGS, AND STOCK OPTIONS THAT CAN WITHSTAND THE RUGGED AND UNFORGIVING WILDERNESS, WHILE BLENDING IN TO THOSE VERY SAME ELEMENTS. THIS SERIES IS FOR THE BACK COUNTRY, TO MATCH EVERY STRIDE YOU TAKE OFF THE BEATEN TRAIL.

#### BERGARA B-14 ACTION • Spring-loaded ejector

- Side-mounted bolt stop
- Fluted, 4140 CrMo steel, one piece bolt body
- 90° bolt throw angle
- Cone-shaped bolt nose ejector assures smooth feeding
- Sliding plate extractor
- · Hinged floor plate or detachable magazine
- Sniper Grey Cerakote®

#### **BERGARA BARREL**

- Made from 4140 CrMo steel
- Sniper Grey Cerakote<sup>®</sup>
- Sub MOA accuracy guarantee

#### TRIGGER

Adjustable Bergara Performance Trigger

**SAFETY MECHANISMS** • The two position safety is part of the trigger assembly. It allows the rifle to be unloaded while in the safe position.

STOCK

• Bergara's hand-painted camouflage