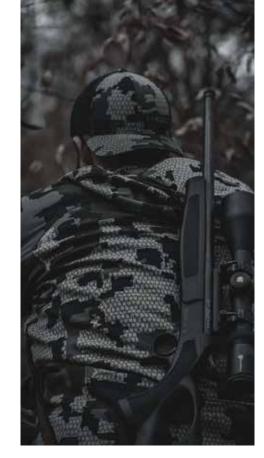

#### MAGAZINE

Hinged Floor Plate

CALIBERS

6.5 PRC | .308 WIN | .270 WIN | .300 WIN MAG

THE B-14 WILDERNESS SERIES® EMBODY PURE PERFORMANCE. REAL-WORLD FEATURE SETS LIKE FLUTED BOLTS, SPECIALIZED COATINGS, AND STOCK OPTIONS THAT CAN WITHSTAND THE RUGGED AND UNFORGIVING WILDERNESS, WHILE BLENDING IN TO THOSE VERY SAME ELEMENTS. THIS SERIES IS FOR THE BACK COUNTRY, TO MATCH EVERY STRIDE YOU TAKE OFF THE BEATEN TRAIL.

#### TRIGGER

Adjustable Bergara Performance Trigger

**SAFETY MECHANISMS** • The two position safety is part of the trigger assembly. It allows the rifle to be unloaded while in the safe position.

STOCK

• Bergara's hand-painted camouflage