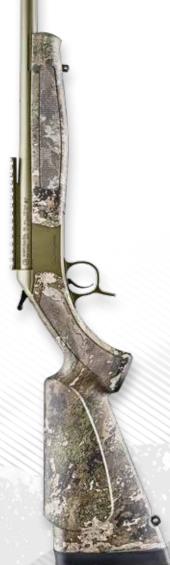

#### MAGAZINE

Hinged Floor Plate

CALIBERS

6.5 PRC | .308 WIN | .270 WIN | .300 WIN MAG

THE B-14 WILDERNESS SERIES® EMBODY PURE PERFORMANCE. REAL-WORLD FEATURE SETS LIKE FLUTED BOLTS, SPECIALIZED COATINGS, AND STOCK OPTIONS THAT CAN WITHSTAND THE RUGGED AND UNFORGIVING WILDERNESS, WHILE BLENDING IN TO THOSE VERY SAME ELEMENTS. THIS SERIES IS FOR THE BACK COUNTRY, TO MATCH EVERY STRIDE YOU TAKE OFF THE BEATEN TRAIL.

#### TRIGGER

Adjustable Bergara Performance Trigger

**SAFETY MECHANISMS** • The two position safety is part of the trigger assembly. It allows the rifle to be unloaded while in the safe position.

STOCK

• Bergara's hand-painted camouflage