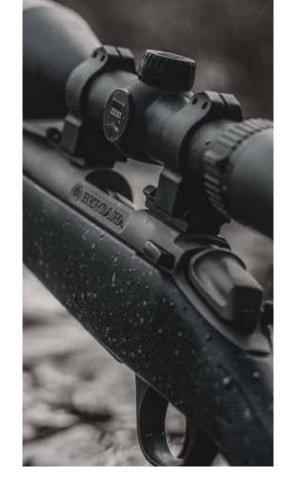

# PREMIER SERIES

BUILT BY HAND AND PAIRED WITH OUR WORLD-RENOWNED BARRELS, THE PREMIER SERIES PROVIDES NEAR CUSTOM PERFORMANCE AT PRICES THAT ARE AFFORDABLE TO SERIOUS SHOOTERS. ONLY THE BEST COMPONENTS AND FINEST CRAFTSMEN CAN BE USED TO CREATE A RIFLE LINE THIS RELIABLE AND ACCURATE.

#### **BERGARA PREMIER ACTION** • Premium stainless steel with Cerakote® finish • 2 locking lugs located on the front of the bolt head • Separate "floating" bolt head assures contact with lug abutments · Cone-shaped bolt nose assures smooth feeding Sliding plate extractor • All new models feature a dual ejector • 1-piece stainless steel bolt body with threaded-in bolt handle • 90° bolt throw angle • Bolt shroud is bayonet style allowing access to the firing pin assembly. Simply twist the bolt shroud and the entire firing assembly can be removed without **BERGARA BARREL** • Made from premium carbon fiber or stainless steel Carbon fiber or Cerakote<sup>®</sup> finish • Guaranteed to produce sub-MOA groups at 100 yards using quality factory ammunition TRIGGER • Externally adjustable TriggerTech® triggers and Frictionless Release Technology™ as standard equipment SAFETY MECHANISMS • The 2-position safety is part of the trigger assembly. It allows the rifle to be unloaded while in the safe position