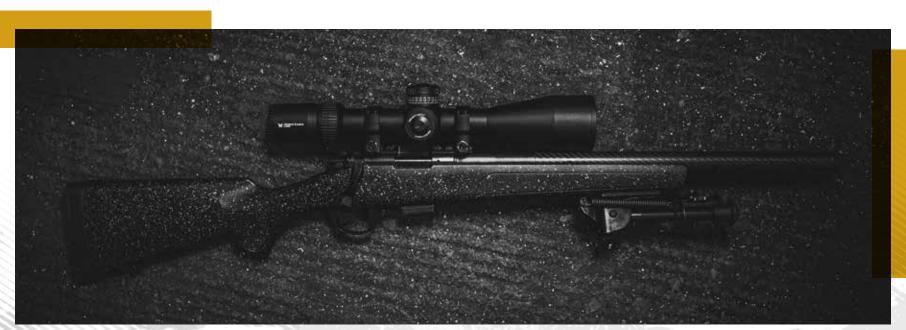

# HMR PRO // HUNTING & MATCH

WEIGHT

starting at 4.2 kg (9.3 lbs)

**ACCURACY** sub-MOA Guaranteed

#### BARREL

410 stainless steel 51 cm (20") - 66 cm (26") barrel lengths

#### **FINISH**

Tactical Gray Cerakote®

#### STOCK

Bergara HMR molded with mini-chassis

#### MAGAZINE

AICS Style Detachable

.22-250 6 CREEDMOOR 6.5 CREEDMOOR 6.5 PRC .308 WIN .300 WIN MAG